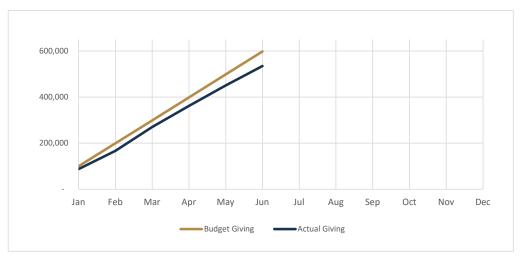

#### YTD Gap Between Budget and Actual Giving

## **Operations:**

| YTD Giving             |    |         | YTD We  | YTD Weekly Average |        |                          | YTD Expenses |         |  |
|------------------------|----|---------|---------|--------------------|--------|--------------------------|--------------|---------|--|
| <b>Budget:</b>         | \$ | 498,247 | Budget: | \$                 | 23,477 | Budget:                  | \$           | 546,990 |  |
| Actual:                | \$ | 450,505 | Actual: | \$                 | 19,148 | Actual:                  | \$           | 500,768 |  |
| Giving is down 11% YTD |    |         |         |                    |        | Expenses are down 8% YTD |              |         |  |
| <b>-</b> .             |    |         | ÷       |                    |        |                          |              |         |  |