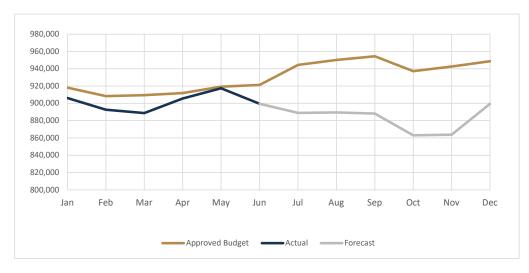

#### 2023 Cashflow

## **Operations:**

| YTD Giving             |    |         | YTD We  | YTD Weekly Average |        |                          | YTD Expenses |         |  |
|------------------------|----|---------|---------|--------------------|--------|--------------------------|--------------|---------|--|
| <b>Budget:</b>         | \$ | 498,247 | Budget: | \$                 | 23,477 | Budget:                  | \$           | 546,990 |  |
| Actual:                | \$ | 450,505 | Actual: | \$                 | 19,148 | Actual:                  | \$           | 500,768 |  |
| Giving is down 11% YTD |    |         |         |                    |        | Expenses are down 8% YTD |              |         |  |
| <b>-</b> .             |    |         | ÷       |                    |        |                          |              |         |  |

Forecast operating profit/(loss): \$ 83,085